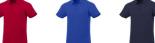

Colour

Brand: Elevate Essentials Minimum quantity: 10 Unit(s) Material: cotton Weight: 263.89 g. Dishwasher proof No

Do you need a polo shirt for your team or for an event? Maybe even for your own merchandise? Whatever the occasion, polo shirts are very popular. With the Liberty short sleeve men's polo you are choosing an excellent polo to print on. The polo shirt has short sleeve. The shirt has the fit Regular Fit. The material of the polo is Piqué knit of 100% Cotton, 160 g/m2. This is a men's polo. Most of our polo shirts are available in men's and women's versions. Embroidering your logo makes this polo look particularly classy. As a rule, polos have large and different printing areas, so that this is where you get the greatest possible attention for your logo.In case of digital transfer it is not possible to choose white as a single logo colour on a coloured variant. Please choose transfer in this case.