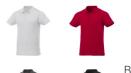

Colour

Brand: Elevate Essentials Minimum quantity: 10 Unit(s) Material: cotton Weight: 263.89 g. Dishwasher proof No

Do you need a polo shirt for your team or for an event? Maybe even for your own merchandise? Whatever the occasion, polo shirts are very popular. With the Liberty short sleeve men's polo you are choosing an excellent polo to print on. The polo shirt has short sleeve. The shirt has the fit Regular Fit. The material of the polo is Piqué knit of 100% Cotton, 160 g/m2. This is a men's polo. Most of our polo shirts are available in men's and women's versions. Embroidering your logo makes this polo look particularly classy. As a rule, polos have large and different printing areas, so that this is where you get the greatest possible attention for your logo.In case of digital transfer it is not possible to choose white as a single logo colour on a coloured variant. Please choose transfer in this case.