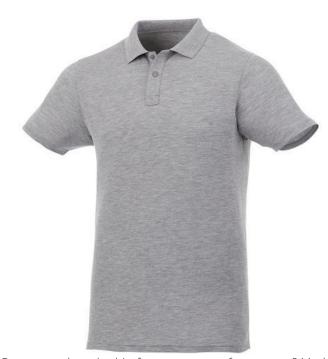

Colour

Brand: Elevate Essentials Minimum quantity: 10 Unit(s) Material: cotton Weight: 263.89 g. Dishwasher proof No

Do you need a polo shirt for your team or for an event? Maybe even for your own merchandise? Whatever the occasion, polo shirts are very popular. With the Liberty short sleeve men's polo you are choosing an excellent polo to print on. The polo shirt has short sleeve. The shirt has the fit Regular Fit. The material of the polo is Piqué knit of 100% Cotton, 160 g/m2. This is a men's polo. Most of our polo shirts are available in men's and women's versions. Embroidering your logo makes this polo look particularly classy. As a rule, polos have large and different printing areas, so that this is where you get the greatest possible attention for your logo.In case of digital transfer it is not possible to choose white as a single logo colour on a coloured variant. Please choose transfer in this case.