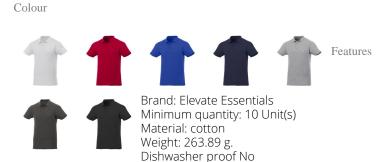

Do you need a polo shirt for your team or for an event? Maybe even for your own merchandise? Whatever the occasion, polo shirts are very popular. With the Liberty short sleeve men's polo you are choosing an excellent polo to print on. The polo shirt has short sleeve. The shirt has the fit Regular Fit. The material of the polo is Piqué knit of 100% Cotton, 160 g/m2. This is a men's polo. Most of our polo shirts are available in men's and women's versions. Embroidering your logo makes this polo look particularly classy. As a rule, polos have large and different printing areas, so that this is where you get the greatest possible attention for your logo. In case of digital transfer it is not possible to choose white as a single logo