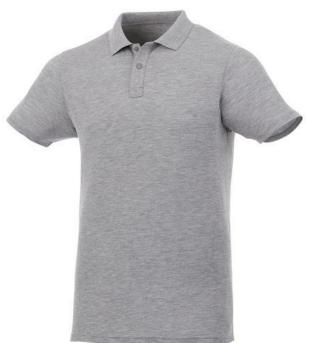

Do you need a polo shirt for your team or for an event? Maybe even for your own merchandise? Whatever the occasion, polo shirts are very popular. With the Liberty short sleeve men's polo you are choosing an excellent polo to print on. The polo shirt has short sleeve. The shirt has the fit Regular Fit. The material of the polo is Piqué knit of 100% Cotton, 160 g/m2. This is a men's polo. Most of our polo shirts are available in men's and women's versions. Embroidering your logo makes this polo look particularly classy. As a rule, polos have large and different printing areas, so that this is where you get the greatest possible attention for your logo. In case of digital transfer it is not possible to choose white as a single logo