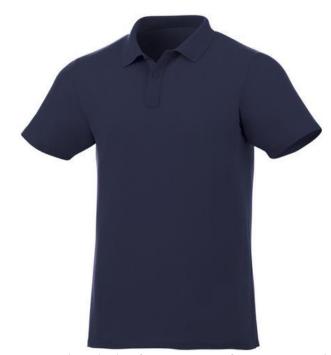

Liberty short sleeve men's polo 107393493

Colour

Features

Brand: Elevate Essentials Minimum quantity: 10 Unit(s) Material: cotton Weight: 263.89 g. Dishwasher proof No

Do you need a polo shirt for your team or for an event? Maybe even for your own merchandise? Whatever the occasion, polo shirts are very popular. With the Liberty short sleeve men's polo you are choosing an excellent polo to print on. The polo shirt has short sleeve. The shirt has the fit Regular Fit. The material of the polo is Piqué knit of 100% Cotton, 160 g/m2. This is a men's polo. Most of our polo shirts are available in men's and women's versions. Embroidering your logo makes this polo look particularly classy. As a rule, polos have large and different printing areas, so that this is where you get the greatest possible attention for your logo. In case of digital transfer it is not possible to choose white as a single logo colour on a coloured variant. Please choose transfer in this case.