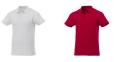

Liberty short sleeve men's polo 107393492

Colour

Features

Brand: Elevate Essentials Minimum quantity: 10 Unit(s) Material: cotton Weight: 263.89 g. Dishwasher proof No

Do you need a polo shirt for your team or for an event? Maybe even for your own merchandise? Whatever the occasion, polo shirts are very popular. With the Liberty short sleeve men's polo you are choosing an excellent polo to print on. The polo shirt has short sleeve. The shirt has the fit Regular Fit. The material of the polo is Piqué knit of 100% Cotton, 160 g/m2. This is a men's polo. Most of our polo shirts are available in men's and women's versions. Embroidering your logo makes this polo look particularly classy. As a rule, polos have large and different printing areas, so that this is where you get the greatest possible attention for your logo.In case of digital transfer it is not possible to choose white as a single logo colour on a coloured variant. Please choose transfer in this case.