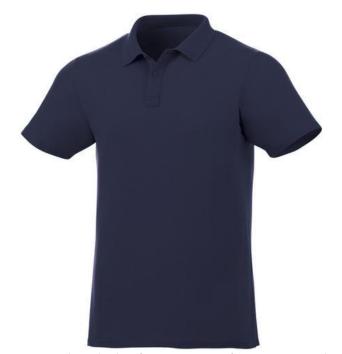

Liberty short sleeve men's polo 107393492

Colour

Features

Brand: Elevate Essentials Minimum quantity: 10 Unit(s) Material: cotton Weight: 263.89 g. Dishwasher proof No

Do you need a polo shirt for your team or for an event? Maybe even for your own merchandise? Whatever the occasion, polo shirts are very popular. With the Liberty short sleeve men's polo you are choosing an excellent polo to print on. The polo shirt has short sleeve. The shirt has the fit Regular Fit. The material of the polo is Piqué knit of 100% Cotton, 160 g/m2. This is a men's polo. Most of our polo shirts are available in men's and women's versions. Embroidering your logo makes this polo look particularly classy. As a rule, polos have large and different printing areas, so that this is where you get the greatest possible attention for your logo.In case of digital transfer it is not possible to choose white as a single logo colour on a coloured variant. Please choose transfer in this case.