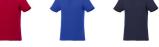

Liberty short sleeve men's polo 107393492

Colour

Features

Brand: Elevate Essentials Minimum quantity: 10 Unit(s) Material: cotton Weight: 263.89 g. Dishwasher proof No

Do you need a polo shirt for your team or for an event? Maybe even for your own merchandise? Whatever the occasion, polo shirts are very popular. With the Liberty short sleeve men's polo you are choosing an excellent polo to print on. The polo shirt has short sleeve. The shirt has the fit Regular Fit. The material of the polo is Piqué knit of 100% Cotton, 160 g/m2. This is a men's polo. Most of our polo shirts are available in men's and women's versions. Embroidering your logo makes this polo look particularly classy. As a rule, polos have large and different printing areas, so that this is where you get the greatest possible attention for your logo.In case of digital transfer it is not possible to choose white as a single logo colour on a coloured variant. Please choose transfer in this case.