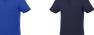

Liberty short sleeve men's polo 107393442

Colour

Brand: Elevate Essentials Minimum quantity: 10 Unit(s) Material: cotton Weight: 263.89 g. Dishwasher proof No

Do you need a polo shirt for your team or for an event? Maybe even for your own merchandise? Whatever the occasion, polo shirts are very popular. With the Liberty short sleeve men's polo you are choosing an excellent polo to print on. The polo shirt has short sleeve. The shirt has the fit Regular Fit. The material of the polo is Piqué knit of 100% Cotton, 160 g/m2. This is a men's polo. Most of our polo shirts are available in men's and women's versions. Embroidering your logo makes this polo look particularly classy. As a rule, polos have large and different printing areas, so that this is where you get the greatest possible attention for your logo. In case of digital transfer it is not possible to choose white as a single logo colour on a coloured variant. Please choose transfer in this case.