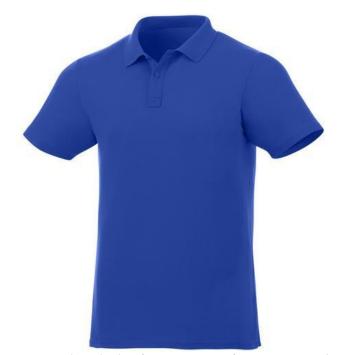

Liberty short sleeve men's polo 107393442

Colour

Brand: Elevate Essentials Minimum quantity: 10 Unit(s) Material: cotton Weight: 263.89 g. Dishwasher proof No

Do you need a polo shirt for your team or for an event? Maybe even for your own merchandise? Whatever the occasion, polo shirts are very popular. With the Liberty short sleeve men's polo you are choosing an excellent polo to print on. The polo shirt has short sleeve. The shirt has the fit Regular Fit. The material of the polo is Piqué knit of 100% Cotton, 160 g/m2. This is a men's polo. Most of our polo shirts are available in men's and women's versions. Embroidering your logo makes this polo look particularly classy. As a rule, polos have large and different printing areas, so that this is where you get the greatest possible attention for your logo. In case of digital transfer it is not possible to choose white as a single logo colour on a coloured variant. Please choose transfer in this case.