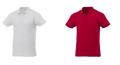

Liberty short sleeve men's polo 107393442

Colour

Brand: Elevate Essentials Minimum quantity: 10 Unit(s) Material: cotton Weight: 263.89 g. Dishwasher proof No

Do you need a polo shirt for your team or for an event? Maybe even for your own merchandise? Whatever the occasion, polo shirts are very popular. With the Liberty short sleeve men's polo you are choosing an excellent polo to print on. The polo shirt has short sleeve. The shirt has the fit Regular Fit. The material of the polo is Piqué knit of 100% Cotton, 160 g/m2. This is a men's polo. Most of our polo shirts are available in men's and women's versions. Embroidering your logo makes this polo look particularly classy. As a rule, polos have large and different printing areas, so that this is where you get the greatest possible attention for your logo. In case of digital transfer it is not possible to choose white as a single logo colour on a coloured variant. Please choose transfer in this case.