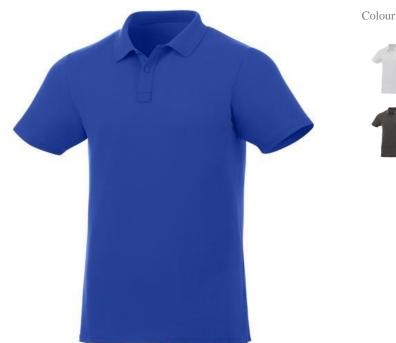

Do you need a polo shirt for your team or for an event? Maybe even for your own merchandise? Whatever the occasion, polo shirts are very popular. With the Liberty short sleeve men's polo you are choosing an excellent polo to print on. The polo shirt has short sleeve. The shirt has the fit Regular Fit. The material of the polo is Piqué knit of 100% Cotton, 160 g/m2. This is a men's polo. Most of our polo shirts are available in men's and women's versions. Embroidering your logo makes this polo look particularly classy. As a rule, polos have large and different printing areas, so that this is where you get the greatest possible attention for your logo. In case of digital transfer it is not possible to choose white as a single logo colour on a coloured variant. Please choose transfer in this case.