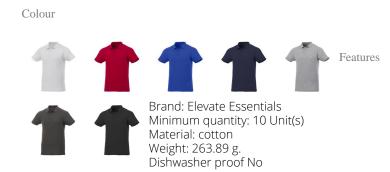

Do you need a polo shirt for your team or for an event? Maybe even for your own merchandise? Whatever the occasion, polo shirts are very popular. With the Liberty short sleeve men's polo you are choosing an excellent polo to print on. The polo shirt has short sleeve. The shirt has the fit Regular Fit. The material of the polo is Piqué knit of 100% Cotton, 160 g/m2. This is a men's polo. Most of our polo shirts are available in men's and women's versions. Embroidering your logo makes this polo look particularly classy. As a rule, polos have large and different printing areas, so that this is where you get the greatest possible attention for your logo. In case of digital transfer it is not possible to choose white as a single logo colour on a coloured variant. Please choose transfer in this case.