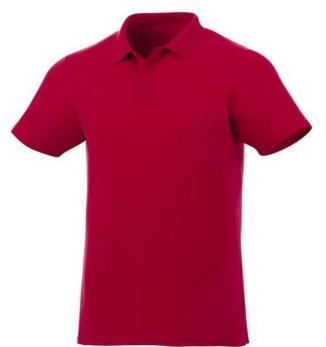

Do you need a polo shirt for your team or for an event? Maybe even for your own merchandise? Whatever the occasion, polo shirts are very popular. With the Liberty short sleeve men's polo you are choosing an excellent polo to print on. The polo shirt has short sleeve. The shirt has the fit Regular Fit. The material of the polo is Piqué knit of 100% Cotton, 160 g/m2. This is a men's polo. Most of our polo shirts are available in men's and women's versions. Embroidering your logo makes this polo look particularly classy. As a rule, polos have large and different printing areas, so that this is where you get the greatest possible attention for your logo. In case of digital transfer it is not possible to choose white as a single logo colour on a coloured variant. Please choose transfer in this case.