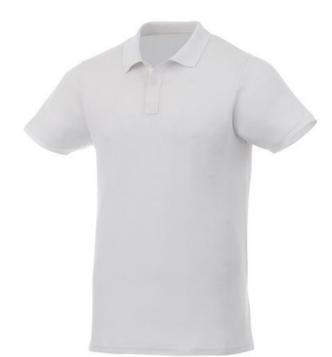

Features

Colour

Brand: Elevate Essentials Minimum quantity: 10 Unit(s) Material: cotton Weight: 263.89 g. Dishwasher proof No

Do you need a polo shirt for your team or for an event? Maybe even for your own merchandise? Whatever the occasion, polo shirts are very popular. With the Liberty short sleeve men's polo you are choosing an excellent polo to print on. The polo shirt has short sleeve. The shirt has the fit Regular Fit. The material of the polo is Piqué knit of 100% Cotton, 160 g/m2. This is a men's polo. Most of our polo shirts are available in men's and women's versions. Embroidering your logo makes this polo look particularly classy. As a rule, polos have large and different printing areas, so that this is where you get the greatest possible attention for your logo.In case of digital transfer it is not possible to choose white as a single logo colour on a coloured variant. Please choose transfer in this case.