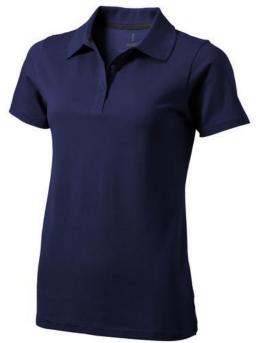

Are you interested in branded polo shirts? Then you are in the right place. The Seller short sleeve women's polo is an excellent choice. This polo shirt is short sleeve. The fit of the shirt is Regular Fit. The material of the polo is Piqué knit of 100% Cotton, 180 g/m2. The polo shirt is a women's polo. Most of our polo shirts are available for men and women. By embroidering this polo shirt, you are choosing a particularly elegant technique for applying your logo. As a rule, polos have large and different printing areas, so that this is where you get the greatest possible attention for your logo. In case of digital transfer it is not possible to choose white as a single logo colour on a coloured variant. Please choose transfer in this case.