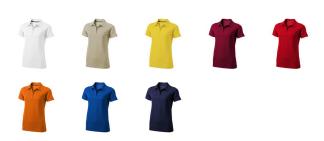

## Colour

This item in another colour? Go to igopromo.ie

Features

Brand: Elevate Life
Minimum quantity: 25 Unit(s)

Minimum quantity: 25 Unit(s)

Material: cotton Weight: 171.00 g. Dishwasher proof No

Do you have a specific question or do you want more information about this item, please call 1800 800 801.