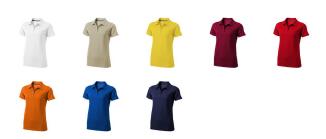

## Colour

This item in another colour? Go to igopromo.ie

Features

Brand: Elevate Life

Minimum quantity: 25 Unit(s)

Material: cotton Weight: 171.00 g. Dishwasher proof No

Do you have a specific question or do you want more information about this item, please call 1800 800 801.