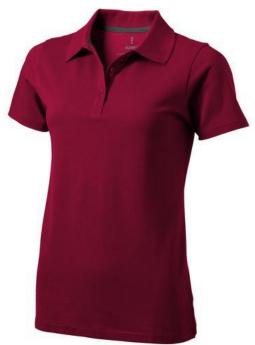

Are you interested in branded polo shirts? Then you are in the right place. The Seller short sleeve women's polo is an excellent choice. This polo shirt is short sleeve. The fit of the shirt is Regular Fit. The material of the polo is Piqué knit of 100% Cotton, 180 g/m2. The polo shirt is a women's polo. Most of our polo shirts are available for men and women. By embroidering this polo shirt, you are choosing a particularly elegant technique for applying your logo. As a rule, polos have large and different printing areas, so that this is where you get the greatest possible attention for your logo. In case of digital transfer it is not possible to choose white as a single logo colour on a coloured variant. Please choose transfer in this case.