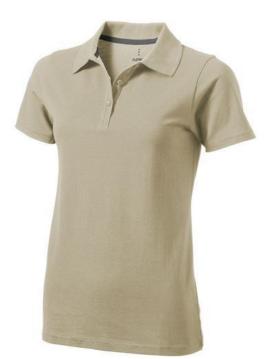

Are you interested in branded polo shirts? Then you are in the right place. The Seller short sleeve women's polo is an excellent choice. This polo shirt is short sleeve. The fit of the shirt is Regular Fit. The material of the polo is Piqué knit of 100% Cotton, 180 g/m2. The polo shirt is a women's polo. Most of our polo shirts are available for men and women. By embroidering this polo shirt, you are choosing a particularly elegant technique for applying your logo. As a rule, polos have large and different printing areas, so that this is where you get the greatest possible attention for your logo.In case of digital transfer it is not possible to choose white as a single logo colour on a coloured variant. Please choose transfer in this case.