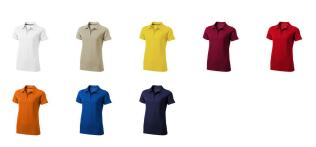

Colour

This item in another colour? Go to igopromo.ie

Features Brand: Elevate Life Minimum quantity: 25 Unit(s) Material: cotton Weight: 171.00 g. Dishwasher proof No

Do you have a specific question or do you want more information about this item, please call 1800 800 801.