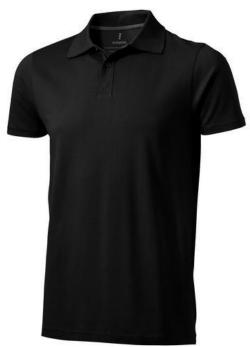

Do you need a polo shirt for your team or for an event? Maybe even for your own merchandise? Whatever the occasion, polo shirts are very popular. With the Seller short sleeve men's polo you are choosing an excellent polo to print on. The polo shirt has short sleeve. The shirt has the fit Regular Fit. The material of the polo is Piqué knit of 100% Cotton, 180 g/m2. This polo shirt is a men's version. Most of our polo shirts are available in men's and women's models. This polo can also be decorated with embroidery. This gives it a particularly elegant appearance. Polos are also particularly popular for sponsoring clubs, youth groups or associations. In case of digital transfer it is not possible to choose white as a single logo colour on a coloured variant. Please choose transfer in this case.