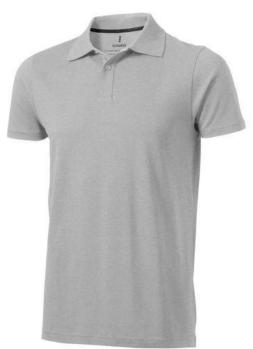

Do you need a polo shirt for your team or for an event? Maybe even for your own merchandise? Whatever the occasion, polo shirts are very popular. With the Seller short sleeve men's polo you are choosing an excellent polo to print on. The polo shirt has short sleeve. The shirt has the fit Regular Fit. The material of the polo is Piqué knit of 100% Cotton, 180 g/m2. This polo shirt is a men's version. Most of our polo shirts are available in men's and women's models. This polo can also be decorated with embroidery. This gives it a particularly elegant appearance. Polos are also particularly popular for sponsoring clubs, youth groups or associations. In case of digital transfer it is not possible to choose white as a single logo colour on a coloured variant. Please choose transfer in this case.