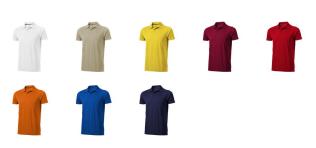

Do you need a polo shirt for your team or for an event? Maybe even for your own merchandise? Whatever the occasion, polo shirts are very popular. With the Seller short sleeve men's polo you are choosing an excellent polo to print on. The polo shirt has short sleeve. The shirt has the fit Regular Fit. The material of the polo is Piqué knit of 100% Cotton, 180 g/m2. This polo shirt is a men's version. Most of our polo shirts are available in men's and women's models. This polo can also be decorated with embroidery. This gives it a particularly elegant appearance. Polos are also particularly popular for sponsoring clubs, youth groups or associations.In case of digital transfer it is not possible to choose white as a single logo colour on a coloured variant. Please choose transfer in this case. Colour

This item in another colour? Go to igopromo.ie

Features Brand: Elevate Minimum quantity: 25 Unit(s) Material: cotton Weight: 209.00 g. Dishwasher proof No

Do you have a specific question or do you want more information about this item, please call 1800 800 801.