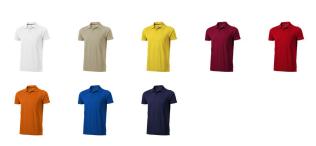

## Colour

This item in another colour? Go to igopromo.ie

Features Brand: Elevate

Minimum quantity: 25 Unit(s)

Material: cotton Weight: 209.00 g. Dishwasher proof No

Do you have a specific question or do you want more information about this item, please call 1800 800 801.