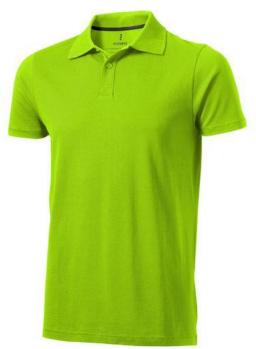

Do you need a polo shirt for your team or for an event? Maybe even for your own merchandise? Whatever the occasion, polo shirts are very popular. With the Seller short sleeve men's polo you are choosing an excellent polo to print on. The polo shirt has short sleeve. The shirt has the fit Regular Fit. The material of the polo is Piqué knit of 100% Cotton, 180 g/m2. This polo shirt is a men's version. Most of our polo shirts are available in men's and women's models. This polo can also be decorated with embroidery. This gives it a particularly elegant appearance. Polos are also particularly popular for sponsoring clubs, youth groups or associations.In case of digital transfer it is not possible to choose white as a single logo colour on a coloured variant. Please choose transfer in this case.