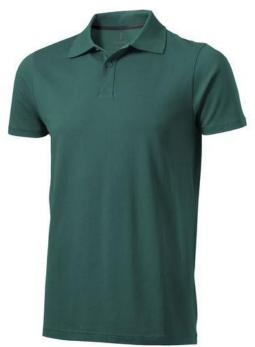

Do you need a polo shirt for your team or for an event? Maybe even for your own merchandise? Whatever the occasion, polo shirts are very popular. With the Seller short sleeve men's polo you are choosing an excellent polo to print on. The polo shirt has short sleeve. The shirt has the fit Regular Fit. The material of the polo is Piqué knit of 100% Cotton, 180 g/m2. This polo shirt is a men's version. Most of our polo shirts are available in men's and women's models. This polo can also be decorated with embroidery. This gives it a particularly elegant appearance. Polos are also particularly popular for sponsoring clubs, youth groups or associations.In case of digital transfer it is not possible to choose white as a single logo colour on a coloured variant. Please choose transfer in this case.