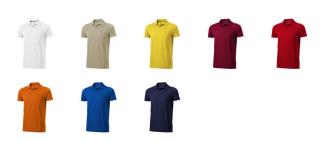

## Colour

This item in another colour? Go to igopromo.ie

Features Brand: Elevate

Minimum quantity: 25 Unit(s)

Material: cotton Weight: 209.00 g. Dishwasher proof No

Do you have a specific question or do you want more information about this item, please call 1800 800 801.