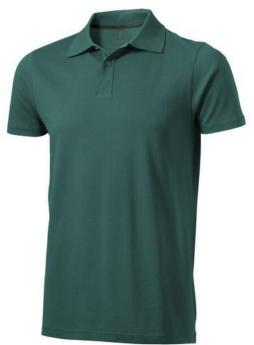

Do you need a polo shirt for your team or for an event? Maybe even for your own merchandise? Whatever the occasion, polo shirts are very popular. With the Seller short sleeve men's polo you are choosing an excellent polo to print on. The polo shirt has short sleeve. The shirt has the fit Regular Fit. The material of the polo is Piqué knit of 100% Cotton, 180 g/m2. This polo shirt is a men's version. Most of our polo shirts are available in men's and women's models. This polo can also be decorated with embroidery. This gives it a particularly elegant appearance. Polos are also particularly popular for sponsoring clubs, youth groups or associations. In case of digital transfer it is not possible to choose white as a single logo colour on a coloured variant. Please choose transfer in this case.