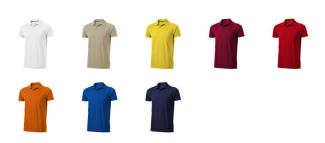

## Colour

This item in another colour? Go to igopromo.ie

Features Brand: Elevate

Minimum quantity: 25 Unit(s)

Material: cotton Weight: 209.00 g. Dishwasher proof No

Do you have a specific question or do you want more information about this item, please call 1800 800 801.