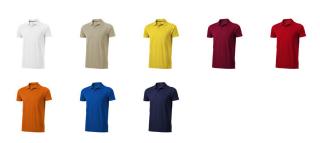

## Colour

This item in another colour? Go to igopromo.ie

Features Brand: Elevate

Minimum quantity: 25 Unit(s)

Material: cotton Weight: 209.00 g. Dishwasher proof No

Do you have a specific question or do you want more information about this item, please call 1800 800 801.