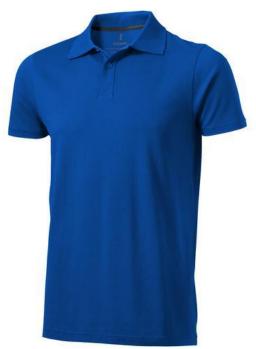

Do you need a polo shirt for your team or for an event? Maybe even for your own merchandise? Whatever the occasion, polo shirts are very popular. With the Seller short sleeve men's polo you are choosing an excellent polo to print on. The polo shirt has short sleeve. The shirt has the fit Regular Fit. The material of the polo is Piqué knit of 100% Cotton, 180 g/m2. This polo shirt is a men's version. Most of our polo shirts are available in men's and women's models. This polo can also be decorated with embroidery. This gives it a particularly elegant appearance. Polos are also particularly popular for sponsoring clubs, youth groups or associations.In case of digital transfer it is not possible to choose white as a single logo colour on a coloured variant. Please choose transfer in this case.