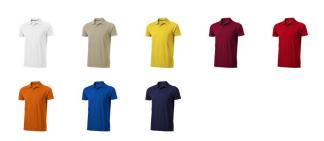

## Colour

This item in another colour? Go to igopromo.ie

Features Brand: Elevate

Minimum quantity: 25 Unit(s)

Material: cotton Weight: 209.00 g. Dishwasher proof No

Do you have a specific question or do you want more information about this item, please call 1800 800 801.