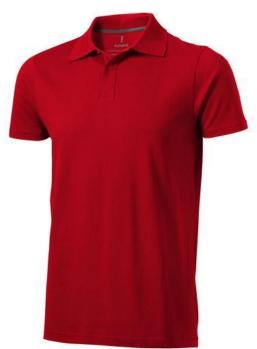

Do you need a polo shirt for your team or for an event? Maybe even for your own merchandise? Whatever the occasion, polo shirts are very popular. With the Seller short sleeve men's polo you are choosing an excellent polo to print on. The polo shirt has short sleeve. The shirt has the fit Regular Fit. The material of the polo is Piqué knit of 100% Cotton, 180 g/m2. This polo shirt is a men's version. Most of our polo shirts are available in men's and women's models. This polo can also be decorated with embroidery. This gives it a particularly elegant appearance. Polos are also particularly popular for sponsoring clubs, youth groups or associations. In case of digital transfer it is not possible to choose white as a single logo colour on a coloured variant. Please choose transfer in this case.