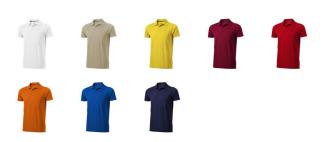

## Colour

This item in another colour? Go to igopromo.ie

Features Brand: Elevate

Minimum quantity: 25 Unit(s)

Material: cotton Weight: 209.00 g. Dishwasher proof No

Do you have a specific question or do you want more information about this item, please call 1800 800 801.