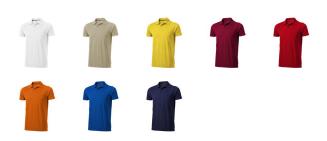

## Colour

This item in another colour? Go to igopromo.ie

Features Brand: Elevate

Minimum quantity: 25 Unit(s)

Material: cotton Weight: 209.00 g. Dishwasher proof No

Do you have a specific question or do you want more information about this item, please call 1800 800 801.