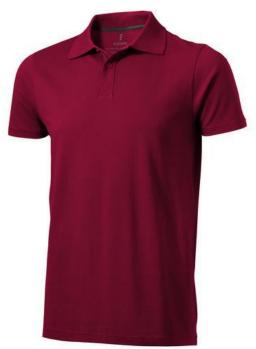

Do you need a polo shirt for your team or for an event? Maybe even for your own merchandise? Whatever the occasion, polo shirts are very popular. With the Seller short sleeve men's polo you are choosing an excellent polo to print on. The polo shirt has short sleeve. The shirt has the fit Regular Fit. The material of the polo is Piqué knit of 100% Cotton, 180 g/m2. This polo shirt is a men's version. Most of our polo shirts are available in men's and women's models. This polo can also be decorated with embroidery. This gives it a particularly elegant appearance. Polos are also particularly popular for sponsoring clubs, youth groups or associations.In case of digital transfer it is not possible to choose white as a single logo colour on a coloured variant. Please choose transfer in this case.