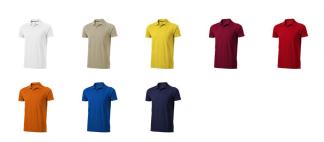

## Colour

This item in another colour? Go to igopromo.ie

Features Brand: Elevate

Minimum quantity: 25 Unit(s)

Material: cotton Weight: 209.00 g. Dishwasher proof No

Do you have a specific question or do you want more information about this item, please call 1800 800 801.