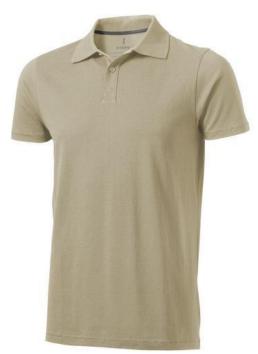

Do you need a polo shirt for your team or for an event? Maybe even for your own merchandise? Whatever the occasion, polo shirts are very popular. With the Seller short sleeve men's polo you are choosing an excellent polo to print on. The polo shirt has short sleeve. The shirt has the fit Regular Fit. The material of the polo is Piqué knit of 100% Cotton, 180 g/m2. This polo shirt is a men's version. Most of our polo shirts are available in men's and women's models. This polo can also be decorated with embroidery. This gives it a particularly elegant appearance. Polos are also particularly popular for sponsoring clubs, youth groups or associations.In case of digital transfer it is not possible to choose white as a single logo colour on a coloured variant. Please choose transfer in this case. Colour