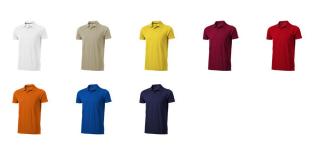

This item in another colour? Go to igopromo.ie

Features Brand: Elevate Minimum quantity: 25 Unit(s) Material: cotton Weight: 209.00 g. Dishwasher proof No

Do you have a specific question or do you want more information about this item, please call 1800 800 801.