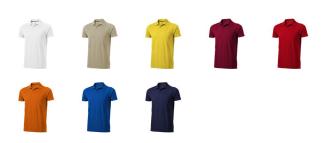

## Colour

This item in another colour? Go to igopromo.ie

Features Brand: Elevate

Minimum quantity: 25 Unit(s)

Material: cotton Weight: 209.00 g. Dishwasher proof No

Do you have a specific question or do you want more information about this item, please call 1800 800.