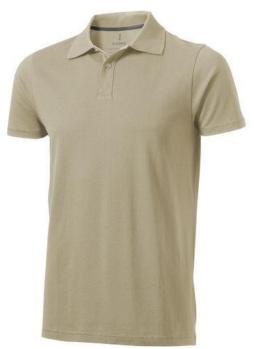

Do you need a polo shirt for your team or for an event? Maybe even for your own merchandise? Whatever the occasion, polo shirts are very popular. With the Seller short sleeve men's polo you are choosing an excellent polo to print on. The polo shirt has short sleeve. The shirt has the fit Regular Fit. The material of the polo is Piqué knit of 100% Cotton, 180 g/m2. This polo shirt is a men's version. Most of our polo shirts are available in men's and women's models. This polo can also be decorated with embroidery. This gives it a particularly elegant appearance. Polos are also particularly popular for sponsoring clubs, youth groups or associations.In case of digital transfer it is not possible to choose white as a single logo colour on a coloured variant. Please choose transfer in this case.