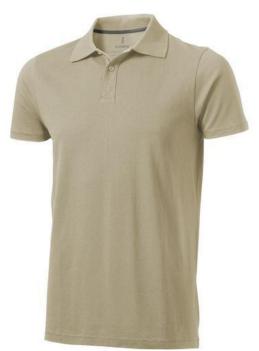

Do you need a polo shirt for your team or for an event? Maybe even for your own merchandise? Whatever the occasion, polo shirts are very popular. With the Seller short sleeve men's polo you are choosing an excellent polo to print on. The polo shirt has short sleeve. The shirt has the fit Regular Fit. The material of the polo is Piqué knit of 100% Cotton, 180 g/m2. This polo shirt is a men's version. Most of our polo shirts are available in men's and women's models. This polo can also be decorated with embroidery. This gives it a particularly elegant appearance. Polos are also particularly popular for sponsoring clubs, youth groups or associations.In case of digital transfer it is not possible to choose white as a single logo colour on a coloured variant. Please choose transfer in this case.