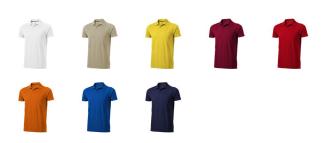

## Colour

This item in another colour? Go to igopromo.ie

Features Brand: Elevate

Minimum quantity: 25 Unit(s)

Material: cotton Weight: 209.00 g. Dishwasher proof No

Do you have a specific question or do you want more information about this item, please call 1800 800 801.