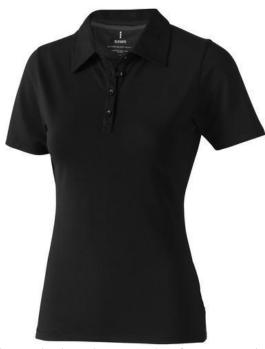

Polo shirts with a logo always get a lot of attention and can also serve as an award. A printed Markham short sleeve women's stretch polo is perfect for all occasions. This polo shirt is short sleeve. The shirt has the fit Regular Fit. The polo is made of Double piqué knit of 95% Cotton and 5% Elastane, 200 g/m2. This polo shirt is the women's version. Most of our polo shirts are available in men's and women's models. Embroidering your logo makes this polo look particularly classy. With a polo with print your company gets maximum attention.In case of digital transfer it is not possible to choose white as a single logo colour on a coloured variant. Please choose transfer in this case.