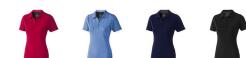

Polo shirts with a logo always get a lot of attention and can also serve as an award. A printed Markham short sleeve women's stretch polo is perfect for all occasions. This polo shirt is short sleeve. The shirt has the fit Regular Fit. The polo is made of Double piqué knit of 95% Cotton and 5% Elastane, 200 g/m2. This polo shirt is the women's version. Most of our polo shirts are available in men's and women's models. Embroidering your logo makes this polo look particularly classy. With a polo with print your company gets maximum attention. In case of digital transfer it is not possible to choose white as a single logo colour on a coloured variant. Please choose transfer in this case.

## Colour

Features

Brand: Elevate Life Minimum quantity: 3 Unit(s) Material: cotton Weight: 228.00 g. Dishwasher proof No

Do you have a specific question or do you want more information about this item, please call 1800 800 801.