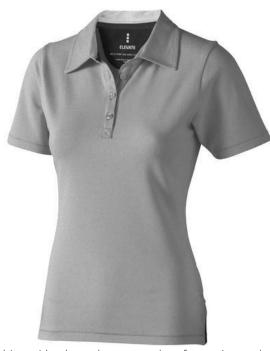

Polo shirts with a logo always get a lot of attention and can also serve as an award. A printed Markham short sleeve women's stretch polo is perfect for all occasions. This polo shirt is short sleeve. The shirt has the fit Regular Fit. The polo is made of Double piqué knit of 95% Cotton and 5% Elastane, 200 g/m2. This polo shirt is the women's version. Most of our polo shirts are available in men's and women's models. Embroidering your logo makes this polo look particularly classy. With a polo with print your company gets maximum attention. In case of digital transfer it is not possible to choose white as a single logo colour on a coloured variant. Please choose transfer in this case.