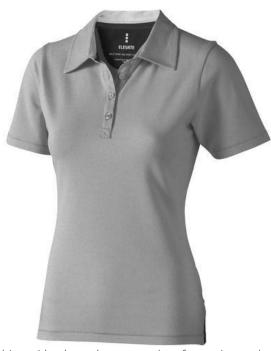

Polo shirts with a logo always get a lot of attention and can also serve as an award. A printed Markham short sleeve women's stretch polo is perfect for all occasions. This polo shirt is short sleeve. The shirt has the fit Regular Fit. The polo is made of Double piqué knit of 95% Cotton and 5% Elastane, 200 g/m2. This polo shirt is the women's version. Most of our polo shirts are available in men's and women's models. Embroidering your logo makes this polo look particularly classy. With a polo with print your company gets maximum attention. In case of digital transfer it is not possible to choose white as a single logo colour on a coloured variant. Please choose transfer in this case.