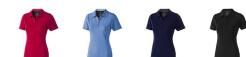

Polo shirts with a logo always get a lot of attention and can also serve as an award. A printed Markham short sleeve women's stretch polo is perfect for all occasions. This polo shirt is short sleeve. The shirt has the fit Regular Fit. The polo is made of Double piqué knit of 95% Cotton and 5% Elastane, 200 g/m2. This polo shirt is the women's version. Most of our polo shirts are available in men's and women's models. Embroidering your logo makes this polo look particularly classy. With a polo with print your company gets maximum attention. In case of digital transfer it is not possible to choose white as a single logo colour on a coloured variant. Please choose transfer in this case.

## Colour

Features

Brand: Elevate Life Minimum quantity: 3 Unit(s) Material: cotton Weight: 228.00 g. Dishwasher proof No

Do you have a specific question or do you want more information about this item, please call 1800 800 801.