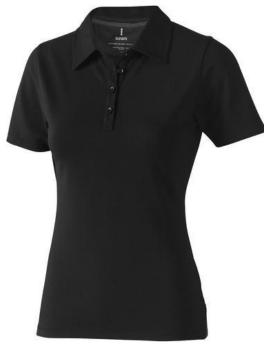

Polo shirts with a logo always get a lot of attention and can also serve as an award. A printed Markham short sleeve women's stretch polo is perfect for all occasions. This polo shirt is short sleeve. The shirt has the fit Regular Fit. The polo is made of Double piqué knit of 95% Cotton and 5% Elastane, 200 g/m2. This polo shirt is the women's version. Most of our polo shirts are available in men's and women's models. Embroidering your logo makes this polo look particularly classy. With a polo with print your company gets maximum attention.In case of digital transfer it is not possible to choose white as a single logo colour on a coloured variant. Please choose transfer in this case.