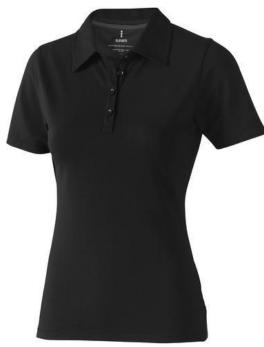

Polo shirts with a logo always get a lot of attention and can also serve as an award. A printed Markham short sleeve women's stretch polo is perfect for all occasions. This polo shirt is short sleeve. The shirt has the fit Regular Fit. The polo is made of Double piqué knit of 95% Cotton and 5% Elastane, 200 g/m2. This polo shirt is the women's version. Most of our polo shirts are available in men's and women's models. Embroidering your logo makes this polo look particularly classy. With a polo with print your company gets maximum attention.In case of digital transfer it is not possible to choose white as a single logo colour on a coloured variant. Please choose transfer in this case.