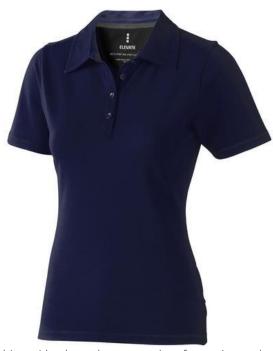

Polo shirts with a logo always get a lot of attention and can also serve as an award. A printed Markham short sleeve women's stretch polo is perfect for all occasions. This polo shirt is short sleeve. The shirt has the fit Regular Fit. The polo is made of Double piqué knit of 95% Cotton and 5% Elastane, 200 g/m2. This polo shirt is the women's version. Most of our polo shirts are available in men's and women's models. Embroidering your logo makes this polo look particularly classy. With a polo with print your company gets maximum attention.In case of digital transfer it is not possible to choose white as a single logo colour on a coloured variant. Please choose transfer in this case.