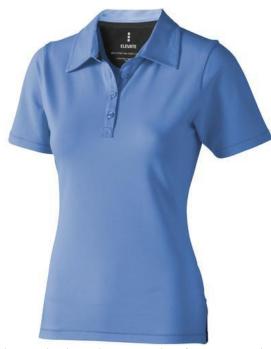

Polo shirts with a logo always get a lot of attention and can also serve as an award. A printed Markham short sleeve women's stretch polo is perfect for all occasions. This polo shirt is short sleeve. The shirt has the fit Regular Fit. The polo is made of Double piqué knit of 95% Cotton and 5% Elastane, 200 g/m2. This polo shirt is the women's version. Most of our polo shirts are available in men's and women's models. Embroidering your logo makes this polo look particularly classy. With a polo with print your company gets maximum attention. In case of digital transfer it is not possible to choose white as a single logo colour on a coloured variant. Please choose transfer in this case.