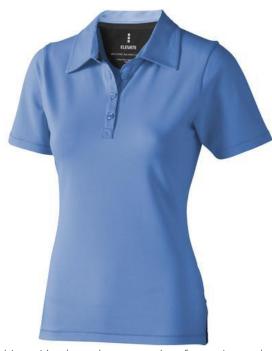

Polo shirts with a logo always get a lot of attention and can also serve as an award. A printed Markham short sleeve women's stretch polo is perfect for all occasions. This polo shirt is short sleeve. The shirt has the fit Regular Fit. The polo is made of Double piqué knit of 95% Cotton and 5% Elastane, 200 g/m2. This polo shirt is the women's version. Most of our polo shirts are available in men's and women's models. Embroidering your logo makes this polo look particularly classy. With a polo with print your company gets maximum attention.In case of digital transfer it is not possible to choose white as a single logo colour on a coloured variant. Please choose transfer in this case.