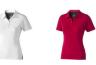

## Markham short sleeve women's stretch polo 107382255

Polo shirts with a logo always get a lot of attention and can also serve as an award. A printed Markham short sleeve women's stretch polo is perfect for all occasions. This polo shirt is short sleeve. The shirt has the fit Regular Fit. The polo is made of Double piqué knit of 95% Cotton and 5% Elastane, 200 g/m2. This polo shirt is the women's version. Most of our polo shirts are available in men's and women's models. Embroidering your logo makes this polo look particularly classy. With a polo with print your company gets maximum attention. In case of digital transfer it is not possible to choose white as a single logo colour on a coloured variant. Please choose transfer in this case.

Colour

Brand: Elevate Life Minimum quantity: 3 Unit(s) Material: cotton Weight: 228.00 g. Dishwasher proof No

Do you have a specific question or do you want more information about this item, please call 1800 800 801.