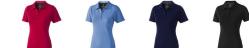

## Markham short sleeve women's stretch polo 107382255

Polo shirts with a logo always get a lot of attention and can also serve as an award. A printed Markham short sleeve women's stretch polo is perfect for all occasions. This polo shirt is short sleeve. The shirt has the fit Regular Fit. The polo is made of Double piqué knit of 95% Cotton and 5% Elastane, 200 g/m2. This polo shirt is the women's version. Most of our polo shirts are available in men's and women's models. Embroidering your logo makes this polo look particularly classy. With a polo with print your company gets maximum attention. In case of digital transfer it is not possible to choose white as a single logo colour on a coloured variant. Please choose transfer in this case.

Colour

Brand: Elevate Life Minimum quantity: 3 Unit(s) Material: cotton Weight: 228.00 g. Dishwasher proof No

Do you have a specific question or do you want more information about this item, please call 1800 800 801.