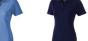

## Markham short sleeve women's stretch polo 107382255

Polo shirts with a logo always get a lot of attention and can also serve as an award. A printed Markham short sleeve women's stretch polo is perfect for all occasions. This polo shirt is short sleeve. The shirt has the fit Regular Fit. The polo is made of Double piqué knit of 95% Cotton and 5% Elastane, 200 g/m2. This polo shirt is the women's version. Most of our polo shirts are available in men's and women's models. Embroidering your logo makes this polo look particularly classy. With a polo with print your company gets maximum attention. In case of digital transfer it is not possible to choose white as a single logo colour on a coloured variant. Please choose transfer in this case.

Colour

Brand: Elevate Life Minimum quantity: 3 Unit(s) Material: cotton Weight: 228.00 g. Dishwasher proof No

Do you have a specific question or do you want more information about this item, please call 1800 800 801.