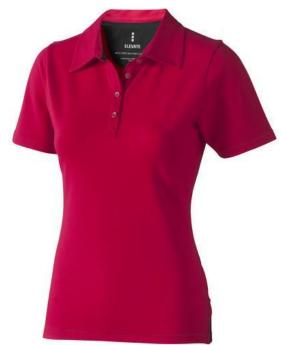

## Markham short sleeve women's stretch polo 107382255

Polo shirts with a logo always get a lot of attention and can also serve as an award. A printed Markham short sleeve women's stretch polo is perfect for all occasions. This polo shirt is short sleeve. The shirt has the fit Regular Fit. The polo is made of Double piqué knit of 95% Cotton and 5% Elastane, 200 g/m2. This polo shirt is the women's version. Most of our polo shirts are available in men's and women's models. Embroidering your logo makes this polo look particularly classy. With a polo with print your company gets maximum attention. In case of digital transfer it is not possible to choose white as a single logo colour on a coloured variant. Please choose transfer in this case.