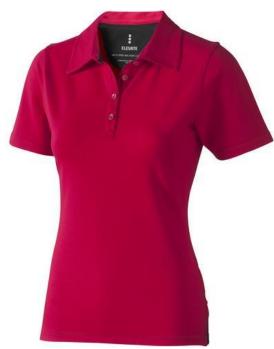

Polo shirts with a logo always get a lot of attention and can also serve as an award. A printed Markham short sleeve women's stretch polo is perfect for all occasions. This polo shirt is short sleeve. The shirt has the fit Regular Fit. The polo is made of Double piqué knit of 95% Cotton and 5% Elastane, 200 g/m2. This polo shirt is the women's version. Most of our polo shirts are available in men's and women's models. Embroidering your logo makes this polo look particularly classy. With a polo with print your company gets maximum attention.In case of digital transfer it is not possible to choose white as a single logo colour on a coloured variant. Please choose transfer in this case.