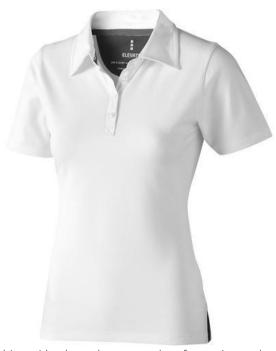

Polo shirts with a logo always get a lot of attention and can also serve as an award. A printed Markham short sleeve women's stretch polo is perfect for all occasions. This polo shirt is short sleeve. The shirt has the fit Regular Fit. The polo is made of Double piqué knit of 95% Cotton and 5% Elastane, 200 g/m2. This polo shirt is the women's version. Most of our polo shirts are available in men's and women's models. Embroidering your logo makes this polo look particularly classy. With a polo with print your company gets maximum attention.In case of digital transfer it is not possible to choose white as a single logo colour on a coloured variant. Please choose transfer in this case.