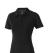

Polo shirts with a logo always get a lot of attention and can also serve as an award. A printed Markham short sleeve women's stretch polo is perfect for all occasions. This polo shirt is short sleeve. The shirt has the fit Regular Fit. The polo is made of Double piqué knit of 95% Cotton and 5% Elastane, 200 g/m2. This polo shirt is the women's version. Most of our polo shirts are available in men's and women's models. Embroidering your logo makes this polo look particularly classy. With a polo with print your company gets maximum attention.In case of digital transfer it is not possible to choose white as a single logo colour on a coloured variant. Please choose transfer in this case.