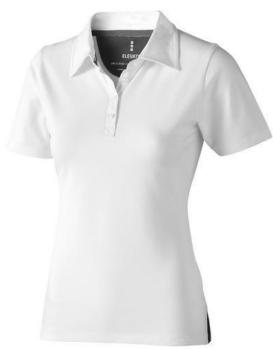

Polo shirts with a logo always get a lot of attention and can also serve as an award. A printed Markham short sleeve women's stretch polo is perfect for all occasions. This polo shirt is short sleeve. The shirt has the fit Regular Fit. The polo is made of Double piqué knit of 95% Cotton and 5% Elastane, 200 g/m2. This polo shirt is the women's version. Most of our polo shirts are available in men's and women's models. Embroidering your logo makes this polo look particularly classy. With a polo with print your company gets maximum attention.In case of digital transfer it is not possible to choose white as a single logo colour on a coloured variant. Please choose transfer in this case.