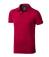

## Colour

Features

Brand: Elevate Life Minimum quantity: 3 Unit(s) Material: cotton Weight: 228.00 g. Dishwasher proof No

Do you have a specific question or do you want more information about this item, please call 1800 800.