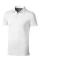

## Colour

Features

Brand: Elevate Life Minimum quantity: 3 Unit(s) Material: cotton Weight: 228.00 g. Dishwasher proof No

Do you have a specific question or do you want more information about this item, please call 1800 800.