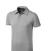

Polo shirts with a logo always get a lot of attention and can also serve as an award. A printed Markham short sleeve men's stretch polo is perfect for all occasions. This polo shirt is short sleeve. The shirt has the fit Regular Fit. The material of the polo is Double piqué knit of 95% Cotton and 5% Elastane, 200 g/m2. This is a men's polo. Most of our polo shirts are available in men's and women's versions. Embroidering your logo makes this polo look particularly classy. Do you really want a polo, but aren't sure which one or have further questions? Our sales consultants are at your side with advice and action.In case of digital transfer it is not possible to choose white as a single logo colour on a coloured variant. Please choose transfer in this case.