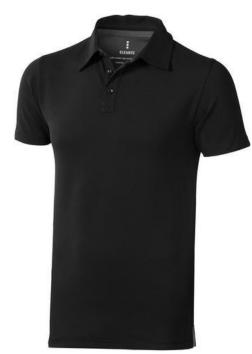

Polo shirts with a logo always get a lot of attention and can also serve as an award. A printed Markham short sleeve men's stretch polo is perfect for all occasions. This polo shirt is short sleeve. The shirt has the fit Regular Fit. The material of the polo is Double piqué knit of 95% Cotton and 5% Elastane, 200 g/m2. This is a men's polo. Most of our polo shirts are available in men's and women's versions. Embroidering your logo makes this polo look particularly classy. Do you really want a polo, but aren't sure which one or have further questions? Our sales consultants are at your side with advice and action.In case of digital transfer it is not possible to choose white as a single logo colour on a coloured variant. Please choose transfer in this case.