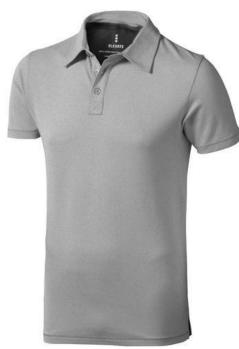

Polo shirts with a logo always get a lot of attention and can also serve as an award. A printed Markham short sleeve men's stretch polo is perfect for all occasions. This polo shirt is short sleeve. The shirt has the fit Regular Fit. The material of the polo is Double piqué knit of 95% Cotton and 5% Elastane, 200 g/m2. This is a men's polo. Most of our polo shirts are available in men's and women's versions. Embroidering your logo makes this polo look particularly classy. Do you really want a polo, but aren't sure which one or have further questions? Our sales consultants are at your side with advice and action.In case of digital transfer it is not possible to choose white as a single logo colour on a coloured variant. Please choose transfer in this case.