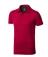

## Colour

Features

Brand: Elevate Life Minimum quantity: 3 Unit(s) Material: cotton Weight: 228.00 g. Dishwasher proof No

Do you have a specific question or do you want more information about this item, please call 1800 800.