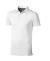

## Colour

Features

Brand: Elevate Life Minimum quantity: 3 Unit(s) Material: cotton Weight: 228.00 g. Dishwasher proof No

Do you have a specific question or do you want more information about this item, please call 1800 800.