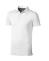

Polo shirts with a logo always get a lot of attention and can also serve as an award. A printed Markham short sleeve men's stretch polo is perfect for all occasions. This polo shirt is short sleeve. The shirt has the fit Regular Fit. The material of the polo is Double piqué knit of 95% Cotton and 5% Elastane, 200 g/m2. This is a men's polo. Most of our polo shirts are available in men's and women's versions. Embroidering your logo makes this polo look particularly classy. Do you really want a polo, but aren't sure which one or have further questions? Our sales consultants are at your side with advice and action.In case of digital transfer it is not possible to choose white as a single logo colour on a coloured variant. Please choose transfer in this case.

## Colour

Features

Brand: Elevate Life Minimum quantity: 3 Unit(s) Material: cotton Weight: 228.00 g. Dishwasher proof No

Do you have a specific question or do you want more information about this item, please call 1800 800.