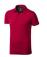

Polo shirts with a logo always get a lot of attention and can also serve as an award. A printed Markham short sleeve men's stretch polo is perfect for all occasions. This polo shirt is short sleeve. The shirt has the fit Regular Fit. The material of the polo is Double piqué knit of 95% Cotton and 5% Elastane, 200 g/m2. This is a men's polo. Most of our polo shirts are available in men's and women's versions. Embroidering your logo makes this polo look particularly classy. Do you really want a polo, but aren't sure which one or have further questions? Our sales consultants are at your side with advice and action.In case of digital transfer it is not possible to choose white as a single logo colour on a coloured variant. Please choose transfer in this case.

## Colour

Features

Brand: Elevate Life Minimum quantity: 3 Unit(s) Material: cotton Weight: 228.00 g. Dishwasher proof No

Do you have a specific question or do you want more information about this item, please call 1800 800.