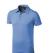

Polo shirts with a logo always get a lot of attention and can also serve as an award. A printed Markham short sleeve men's stretch polo is perfect for all occasions. This polo shirt is short sleeve. The shirt has the fit Regular Fit. The material of the polo is Double piqué knit of 95% Cotton and 5% Elastane, 200 g/m2. This is a men's polo. Most of our polo shirts are available in men's and women's versions. Embroidering your logo makes this polo look particularly classy. Do you really want a polo, but aren't sure which one or have further questions? Our sales consultants are at your side with advice and action.In case of digital transfer it is not possible to choose white as a single logo colour on a coloured variant. Please choose transfer in this case.

## Colour

Features

Brand: Elevate Life Minimum quantity: 3 Unit(s) Material: cotton Weight: 228.00 g. Dishwasher proof No

Do you have a specific question or do you want more information about this item, please call 1800 800.