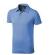

## Colour

Features

Brand: Elevate Life Minimum quantity: 3 Unit(s) Material: cotton Weight: 228.00 g. Dishwasher proof No

Do you have a specific question or do you want more information about this item, please call 1800 800.