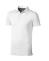

## Colour

Features

Brand: Elevate Life Minimum quantity: 3 Unit(s) Material: cotton Weight: 228.00 g. Dishwasher proof No

Do you have a specific question or do you want more information about this item, please call 1800 800.