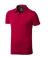

## Colour

Features

Brand: Elevate Life Minimum quantity: 3 Unit(s) Material: cotton Weight: 228.00 g. Dishwasher proof No

Do you have a specific question or do you want more information about this item, please call 1800 800.