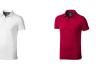

Colour

Features

Brand: Elevate Life Minimum quantity: 3 Unit(s) Material: cotton Weight: 228.00 g. Dishwasher proof No

Do you have a specific question or do you want more information about this item, please call 1800 800 801.