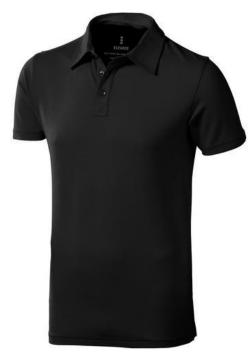

Polo shirts with a logo always get a lot of attention and can also serve as an award. A printed Markham short sleeve men's stretch polo is perfect for all occasions. This polo shirt is short sleeve. The shirt has the fit Regular Fit. The material of the polo is Double piqué knit of 95% Cotton and 5% Elastane, 200 g/m2. This is a men's polo. Most of our polo shirts are available in men's and women's versions. Embroidering your logo makes this polo look particularly classy. Do you really want a polo, but aren't sure which one or have further questions? Our sales consultants are at your side with advice and action.In case of digital transfer it is not possible to choose white as a single logo colour on a coloured variant. Please choose transfer in this case.