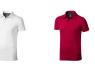

Colour

Brand: Elevate Life Minimum quantity: 3 Unit(s) Material: cotton Weight: 228.00 g. Dishwasher proof No

Do you have a specific question or do you want more information about this item, please call 1800 800 801.