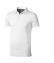

## Colour

Features

Brand: Elevate Life Minimum quantity: 3 Unit(s) Material: cotton Weight: 228.00 g. Dishwasher proof No

Do you have a specific question or do you want more information about this item, please call 1800 800.