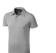

Polo shirts with a logo always get a lot of attention and can also serve as an award. A printed Markham short sleeve men's stretch polo is perfect for all occasions. This polo shirt is short sleeve. The shirt has the fit Regular Fit. The material of the polo is Double piqué knit of 95% Cotton and 5% Elastane, 200 g/m2. This is a men's polo. Most of our polo shirts are available in men's and women's versions. Embroidering your logo makes this polo look particularly classy. Do you really want a polo, but aren't sure which one or have further questions? Our sales consultants are at your side with advice and action.In case of digital transfer it is not possible to choose white as a single logo colour on a coloured variant. Please choose transfer in this case.