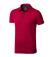

## Colour

Features

Brand: Elevate Life Minimum quantity: 3 Unit(s) Material: cotton Weight: 228.00 g. Dishwasher proof No

Do you have a specific question or do you want more information about this item, please call 1800 800.