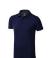

Polo shirts with a logo always get a lot of attention and can also serve as an award. A printed Markham short sleeve men's stretch polo is perfect for all occasions. This polo shirt is short sleeve. The shirt has the fit Regular Fit. The material of the polo is Double piqué knit of 95% Cotton and 5% Elastane, 200 g/m2. This is a men's polo. Most of our polo shirts are available in men's and women's versions. Embroidering your logo makes this polo look particularly classy. Do you really want a polo, but aren't sure which one or have further questions? Our sales consultants are at your side with advice and action.In case of digital transfer it is not possible to choose white as a single logo colour on a coloured variant. Please choose transfer in this case.