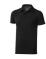

Polo shirts with a logo always get a lot of attention and can also serve as an award. A printed Markham short sleeve men's stretch polo is perfect for all occasions. This polo shirt is short sleeve. The shirt has the fit Regular Fit. The material of the polo is Double piqué knit of 95% Cotton and 5% Elastane, 200 g/m2. This is a men's polo. Most of our polo shirts are available in men's and women's versions. Embroidering your logo makes this polo look particularly classy. Do you really want a polo, but aren't sure which one or have further questions? Our sales consultants are at your side with advice and action.In case of digital transfer it is not possible to choose white as a single logo colour on a coloured variant. Please choose transfer in this case.