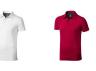

Colour

Features

Brand: Elevate Life Minimum quantity: 3 Unit(s) Material: cotton Weight: 228.00 g. Dishwasher proof No

Do you have a specific question or do you want more information about this item, please call 1800 800 801.