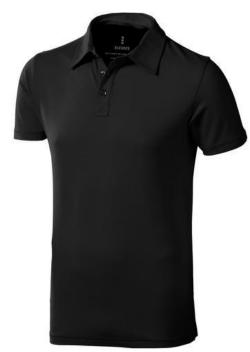

Polo shirts with a logo always get a lot of attention and can also serve as an award. A printed Markham short sleeve men's stretch polo is perfect for all occasions. This polo shirt is short sleeve. The shirt has the fit Regular Fit. The material of the polo is Double piqué knit of 95% Cotton and 5% Elastane, 200 g/m2. This is a men's polo. Most of our polo shirts are available in men's and women's versions. Embroidering your logo makes this polo look particularly classy. Do you really want a polo, but aren't sure which one or have further questions? Our sales consultants are at your side with advice and action.In case of digital transfer it is not possible to choose white as a single logo colour on a coloured variant. Please choose transfer in this case.