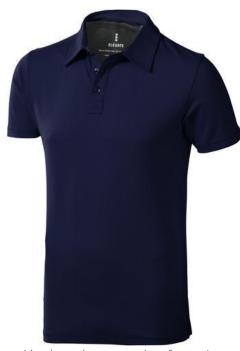

Polo shirts with a logo always get a lot of attention and can also serve as an award. A printed Markham short sleeve men's stretch polo is perfect for all occasions. This polo shirt is short sleeve. The shirt has the fit Regular Fit. The material of the polo is Double piqué knit of 95% Cotton and 5% Elastane, 200 g/m2. This is a men's polo. Most of our polo shirts are available in men's and women's versions. Embroidering your logo makes this polo look particularly classy. Do you really want a polo, but aren't sure which one or have further questions? Our sales consultants are at your side with advice and action.In case of digital transfer it is not possible to choose white as a single logo colour on a coloured variant. Please choose transfer in this case.