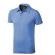

## Colour

Features

Brand: Elevate Life Minimum quantity: 3 Unit(s) Material: cotton Weight: 228.00 g. Dishwasher proof No

Do you have a specific question or do you want more information about this item, please call 1800 800.