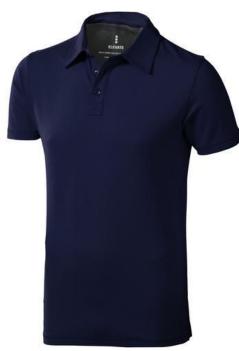

Polo shirts with a logo always get a lot of attention and can also serve as an award. A printed Markham short sleeve men's stretch polo is perfect for all occasions. This polo shirt is short sleeve. The shirt has the fit Regular Fit. The material of the polo is Double piqué knit of 95% Cotton and 5% Elastane, 200 g/m2. This is a men's polo. Most of our polo shirts are available in men's and women's versions. Embroidering your logo makes this polo look particularly classy. Do you really want a polo, but aren't sure which one or have further questions? Our sales consultants are at your side with advice and action.In case of digital transfer it is not possible to choose white as a single logo colour on a coloured variant. Please choose transfer in this case.