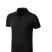

Polo shirts with a logo always get a lot of attention and can also serve as an award. A printed Markham short sleeve men's stretch polo is perfect for all occasions. This polo shirt is short sleeve. The shirt has the fit Regular Fit. The material of the polo is Double piqué knit of 95% Cotton and 5% Elastane, 200 g/m2. This is a men's polo. Most of our polo shirts are available in men's and women's versions. Embroidering your logo makes this polo look particularly classy. Do you really want a polo, but aren't sure which one or have further questions? Our sales consultants are at your side with advice and action.In case of digital transfer it is not possible to choose white as a single logo colour on a coloured variant. Please choose transfer in this case.