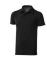

Polo shirts with a logo always get a lot of attention and can also serve as an award. A printed Markham short sleeve men's stretch polo is perfect for all occasions. This polo shirt is short sleeve. The shirt has the fit Regular Fit. The material of the polo is Double piqué knit of 95% Cotton and 5% Elastane, 200 g/m2. This is a men's polo. Most of our polo shirts are available in men's and women's versions. Embroidering your logo makes this polo look particularly classy. Do you really want a polo, but aren't sure which one or have further questions? Our sales consultants are at your side with advice and action.In case of digital transfer it is not possible to choose white as a single logo colour on a coloured variant. Please choose transfer in this case.