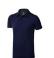

Polo shirts with a logo always get a lot of attention and can also serve as an award. A printed Markham short sleeve men's stretch polo is perfect for all occasions. This polo shirt is short sleeve. The shirt has the fit Regular Fit. The material of the polo is Double piqué knit of 95% Cotton and 5% Elastane, 200 g/m2. This is a men's polo. Most of our polo shirts are available in men's and women's versions. Embroidering your logo makes this polo look particularly classy. Do you really want a polo, but aren't sure which one or have further questions? Our sales consultants are at your side with advice and action.In case of digital transfer it is not possible to choose white as a single logo colour on a coloured variant. Please choose transfer in this case.