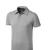

Polo shirts with a logo always get a lot of attention and can also serve as an award. A printed Markham short sleeve men's stretch polo is perfect for all occasions. This polo shirt is short sleeve. The shirt has the fit Regular Fit. The material of the polo is Double piqué knit of 95% Cotton and 5% Elastane, 200 g/m2. This is a men's polo. Most of our polo shirts are available in men's and women's versions. Embroidering your logo makes this polo look particularly classy. Do you really want a polo, but aren't sure which one or have further questions? Our sales consultants are at your side with advice and action.In case of digital transfer it is not possible to choose white as a single logo colour on a coloured variant. Please choose transfer in this case.