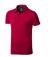

## Colour

Features

Brand: Elevate Life Minimum quantity: 3 Unit(s) Material: cotton Weight: 228.00 g. Dishwasher proof No

Do you have a specific question or do you want more information about this item, please call 1800 800.