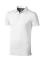

## Colour

Features

Brand: Elevate Life Minimum quantity: 3 Unit(s) Material: cotton Weight: 228.00 g. Dishwasher proof No

Do you have a specific question or do you want more information about this item, please call 1800 800.