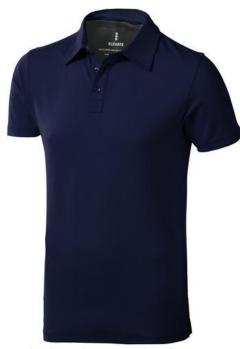

Polo shirts with a logo always get a lot of attention and can also serve as an award. A printed Markham short sleeve men's stretch polo is perfect for all occasions. This polo shirt is short sleeve. The shirt has the fit Regular Fit. The material of the polo is Double piqué knit of 95% Cotton and 5% Elastane, 200 g/m2. This is a men's polo. Most of our polo shirts are available in men's and women's versions. Embroidering your logo makes this polo look particularly classy. Do you really want a polo, but aren't sure which one or have further questions? Our sales consultants are at your side with advice and action.In case of digital transfer it is not possible to choose white as a single logo colour on a coloured variant. Please choose transfer in this case.