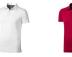

Polo shirts with a logo always get a lot of attention and can also serve as an award. A printed Markham short sleeve men's stretch polo is perfect for all occasions. This polo shirt is short sleeve. The shirt has the fit Regular Fit. The material of the polo is Double piqué knit of 95% Cotton and 5% Elastane, 200 g/m2. This is a men's polo. Most of our polo shirts are available in men's and women's versions. Embroidering your logo makes this polo look particularly classy. Do you really want a polo, but aren't sure which one or have further questions? Our sales consultants are at your side with advice and action.In case of digital transfer it is not possible to choose white as a single logo colour on a coloured variant. Please choose transfer in this case.