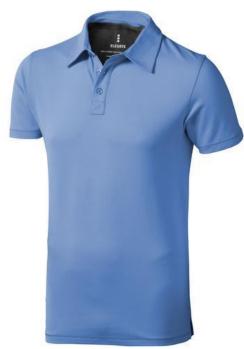

Polo shirts with a logo always get a lot of attention and can also serve as an award. A printed Markham short sleeve men's stretch polo is perfect for all occasions. This polo shirt is short sleeve. The shirt has the fit Regular Fit. The material of the polo is Double piqué knit of 95% Cotton and 5% Elastane, 200 g/m2. This is a men's polo. Most of our polo shirts are available in men's and women's versions. Embroidering your logo makes this polo look particularly classy. Do you really want a polo, but aren't sure which one or have further questions? Our sales consultants are at your side with advice and action.In case of digital transfer it is not possible to choose white as a single logo colour on a coloured variant. Please choose transfer in this case.